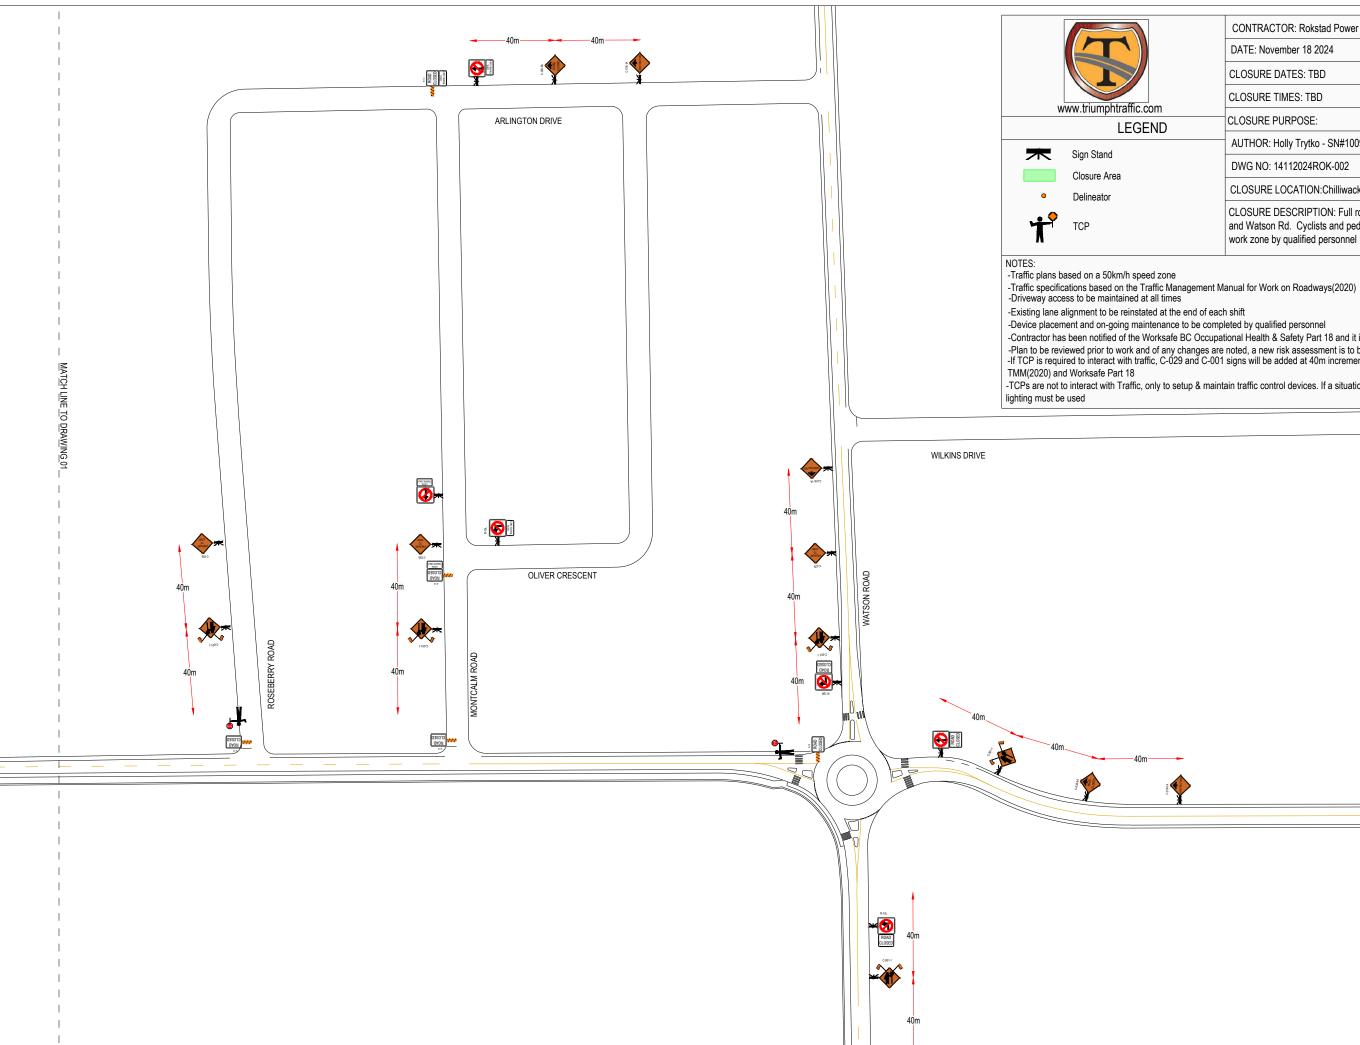

|  | CONTRACTOR: Rokstad Power                                                                                                                                                                         | -7                      |  |
|--|---------------------------------------------------------------------------------------------------------------------------------------------------------------------------------------------------|-------------------------|--|
|  | DATE: November 18 2024                                                                                                                                                                            | ~2                      |  |
|  | CLOSURE DATES: TBD                                                                                                                                                                                |                         |  |
|  | CLOSURE TIMES: TBD                                                                                                                                                                                | TMM Sec.18 (Click Here) |  |
|  | CLOSURE PURPOSE:                                                                                                                                                                                  | E PURPOSE:              |  |
|  | AUTHOR: Holly Trytko - SN#1009399                                                                                                                                                                 |                         |  |
|  | DWG NO: 14112024ROK-002                                                                                                                                                                           | REV NO.02               |  |
|  | CLOSURE LOCATION: Chilliwack - Tyson Road between South Sumas Road and Watson Road                                                                                                                |                         |  |
|  | CLOSURE DESCRIPTION: Full road closure on Tyson Rd between South Sumas Rd<br>and Watson Rd. Cyclists and pedestrians are to be stopped and walked through the<br>work zone by qualified personnel |                         |  |

-Contractor has been notified of the Worksafe BC Occupational Health & Safety Part 18 and it is the contractors responsibility that all workers are in compliant -Plan to be reviewed prior to work and of any changes are noted, a new risk assessment is to be competed and noted on the FLRA or equivalent -If TCP is required to interact with traffic, C-029 and C-001 signs will be added at 40m increments and removed when TCP not on site in accordance to MoTI

-TCPs are not to interact with Traffic, only to setup & maintain traffic control devices. If a situation arises where they must interact with traffic, then overhead